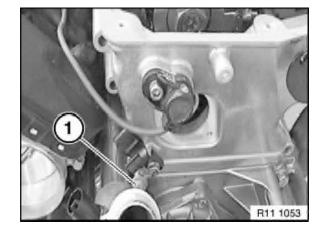

## Installation:

Ensure that seal is correctly seated, then fit timing case cover with inserted screw (1).

#### Note:

It is not possible to insert screw (1) after fitting the timing case cover.

### Installation:

Install screws (1) and fit flush with cylinder head.