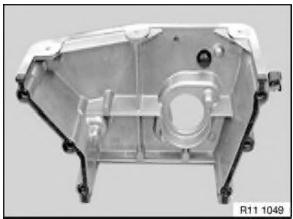

### Installation:

Clean sealing faces on cylinder head, replace sealing ring on secondary-air line and apply a thin coat of grease as antifriction agent.

Unfasten timing case cover.

Remove rubber sealing strip.

### Installation:

Clean groove for rubber profile seal and sealing surfaces of remains of seal.

## Installation:

Keep sealing faces clean and free of oil.

Apply coat of Drei Bond 1209 to joint between cylinder head and lower timing case cover (refer to BMW Parts Service).

Seat new rubber seal in groove.