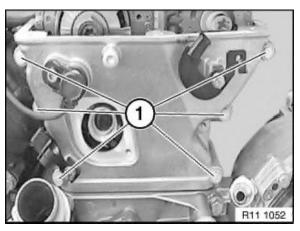

### Installation:

Install cover nuts (1) and tighten down uniformly in 1/2 turn

Tightening Torque, refer to Technical Data 11 12 11AZ.

## Installation:

Tighten screws (1) on timing case cover in two passes.

Remove cylinder head cover and remove special tool 11 6 432.

Remove solenoid valve of camshaft adjustment unit, left, refer to 11 36 585.
Assemble engine.