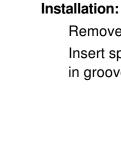

## Installation:

Ensure that seal is correctly seated, then fit timing case cover with inserted screw (1).

#### Note:

It is not possible to insert screw (1) after fitting the timing case cover.

### Installation:

Install screws (1) and fit flush with cylinder head.