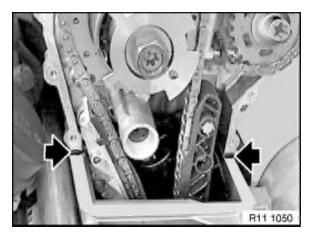

## Installation:

Keep sealing faces clean and free of oil.

Apply coat of Drei Bond 1209 to joint between cylinder head and lower timing case cover (refer to BMW Parts Service).

Seat new rubber seal in groove.