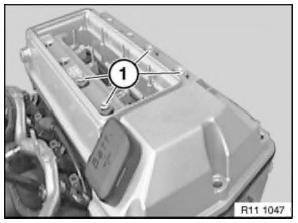

### Installation:

Install cover nuts (1) and tighten down uniformly in 1/2 turn

Tightening Torque, refer to Technical Data 11 12 11AZ.