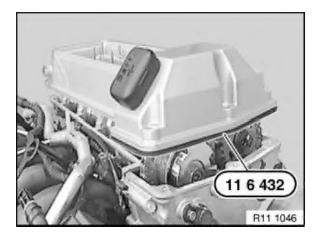

# Remove outer and inner gasket from cylinder head cover. Insert special tool 11 6 432 from special tool kit 11 6 430

in groove of cover and fit cylinder head cover.

## Installation:

Tighten screws (1) on timing case cover in two passes.

Remove cylinder head cover and remove special tool 11 6 432.

Remove solenoid valve of camshaft adjustment unit, left, refer to 11 36 585.
Assemble engine.