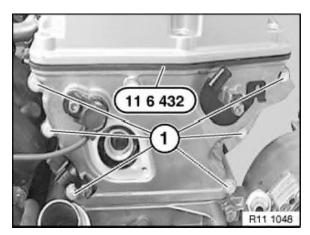

# Remove outer and inner gasket from cylinder head cover. Insert special tool 11 6 432 from special tool kit 11 6 430

in groove of cover and fit cylinder head cover.

## Installation:

Tighten screws (1) on timing case cover in two passes.

Remove cylinder head cover and remove special tool 11 6 432.

Remove solenoid valve of camshaft adjustment unit, left, refer to 11 36 585.
Assemble engine.