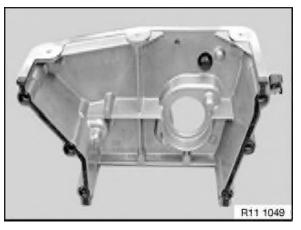

### Installation:

Clean sealing faces on cylinder head, replace sealing ring on secondary-air line and apply a thin coat of grease as antifriction agent.

Unfasten timing case cover.

Remove rubber sealing strip.