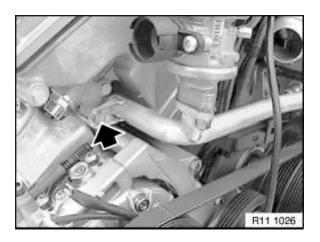

Remove solenoid valve of camshaft adjustment unit, left, refer to 11 36 585.

Disconnect plug connection to check valve.

Detach secondary-air line on timing case cover, top left and right. Detach secondary-air line on bracket and remove.