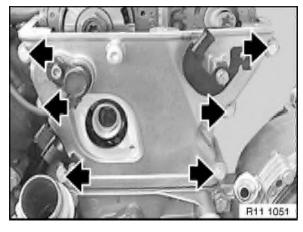

## Installation:

Ensure that seal is correctly seated, then fit timing case cover with inserted screw (1).

#### Note:

It is not possible to insert screw (1) after fitting the timing case cover.

### Installation:

Install screws (1) and fit flush with cylinder head.